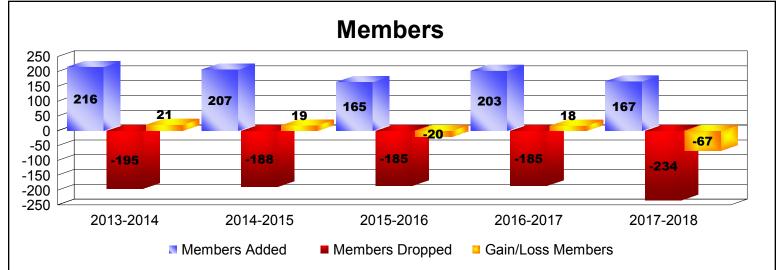

District 201C2 As of June 2018 Cumulative

| Year      | New<br>Clubs | Dropped<br>Clubs | Gain/<br>Loss<br>Clubs | New<br>Members | Charter<br>Members | Reinstate<br>Members | Transfer<br>Members | Total<br>Member<br>Added | Total<br>Members<br>Dropped | Gain/<br>Loss<br>Members |
|-----------|--------------|------------------|------------------------|----------------|--------------------|----------------------|---------------------|--------------------------|-----------------------------|--------------------------|
| 2013-2014 | 1            | 0                | 1                      | 173            | 24                 | 4                    | 15                  | 216                      | -195                        | 21                       |
| 2014-2015 | 0            | -1               | -1                     | 184            | 0                  | 2                    | 21                  | 207                      | -188                        | 19                       |
| 2015-2016 | 0            | 0                | 0                      | 148            | 1                  | 3                    | 13                  | 165                      | -185                        | -20                      |
| 2016-2017 | 2            | 0                | 2                      | 120            | 65                 | 3                    | 15                  | 203                      | -185                        | 18                       |
| 2017-2018 | 0            | 0                | 0                      | 152            | 1                  | 7                    | 7                   | 167                      | -234                        | -67                      |
| Average   | 1            | 0                | 0                      | 155            | 18                 | 4                    | 14                  | 192                      | -197                        | -6                       |