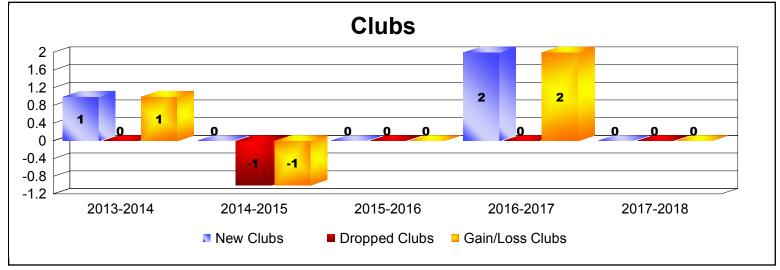

District 201C2 As of June 2018 Cumulative

| Year      | New<br>Clubs | Dropped<br>Clubs | Gain/<br>Loss<br>Clubs | New<br>Members | Charter<br>Members | Reinstate<br>Members | Transfer<br>Members | Total<br>Member<br>Added | Total<br>Members<br>Dropped | Gain/<br>Loss<br>Members |
|-----------|--------------|------------------|------------------------|----------------|--------------------|----------------------|---------------------|--------------------------|-----------------------------|--------------------------|
| 2013-2014 | 1            | 0                | 1                      | 173            | 24                 | 4                    | 15                  | 216                      | -195                        | 21                       |
| 2014-2015 | 0            | -1               | -1                     | 184            | 0                  | 2                    | 21                  | 207                      | -188                        | 19                       |
| 2015-2016 | 0            | 0                | 0                      | 148            | 1                  | 3                    | 13                  | 165                      | -185                        | -20                      |
| 2016-2017 | 2            | 0                | 2                      | 120            | 65                 | 3                    | 15                  | 203                      | -185                        | 18                       |
| 2017-2018 | 0            | 0                | 0                      | 152            | 1                  | 7                    | 7                   | 167                      | -234                        | -67                      |
| Average   | 1            | 0                | 0                      | 155            | 18                 | 4                    | 14                  | 192                      | -197                        | -6                       |